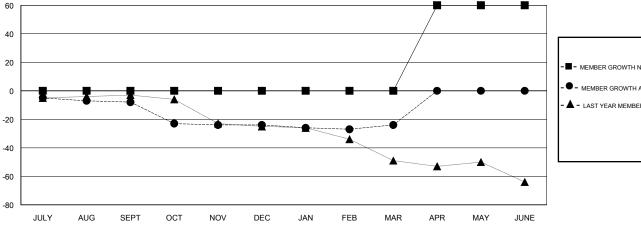

## LOCATION PENNSYLVANIA

**GMT CA** 

| Clubs                 |               |           |               | Members               |                           |                         |                                              |
|-----------------------|---------------|-----------|---------------|-----------------------|---------------------------|-------------------------|----------------------------------------------|
| RESULTS FOR 2017-2018 |               |           |               | RESULTS FOR 2017-2018 |                           |                         |                                              |
| QUARTER               | NEW CLUB GOAL | NEW CLUBS | DROPPED CLUBS | QUARTER               | MEMBER GROWTH NET<br>GOAL | MEMBER GROWTH<br>ACTUAL | DROPPED MEMBERS ACTUAL (including transfers) |
| JULY/AUG/SEPT         | 0             | 0         | 0             | JULY/AUG/SEPT         | 0                         | 4                       | 12                                           |
| OCT/NOV/DEC           | 0             | 0         | 0             | OCT/NOV/DEC           | 0                         | 11                      | 25                                           |
| JAN/FEB/MAR           | 0             | 0         | 0             | JAN/FEB/MAR           | 0                         | 20                      | 17                                           |
| APR/MAY/JUNE          | 2             | 0         | 0             | APR/MAY/JUNE          | 60                        | 0                       | 0                                            |

## GOALS AND ACTUAL NEW CLUBS CUMULATIVE

| - MEMBER GROWTH NET GOAL      |
|-------------------------------|
| - MEMBER GROWTH ACTUAL        |
| - LAST YEAR MEMBERSHIP ACTUAL |
|                               |